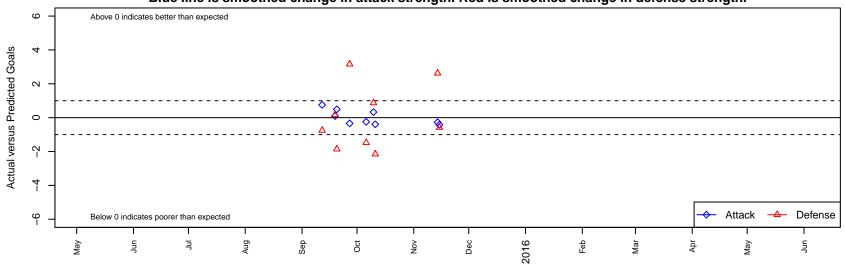

## Alliance FC 00 Diablos B99

, CAN B99 total strength=1396 attack=7.39 defense=8.43 alt names used: ALLIANCE FC DIABLOS 00 Venues played: 2015 FWRL CAN CRL U16

Alliance FC 00 Diablos B99

Dots are actual minus expected GF (blue circles) and GA (red triangles).

Blue line is smoothed change in attack strength. Red is smoothed change in defense strength.

average number of goals per game relative to expected

average number of goals per game relative to expected

olot. A=Neither has attack advantage, B=Opponent has both attack and defense advantage, C=Opponent has both attack and defense disadvantage, D=Both have