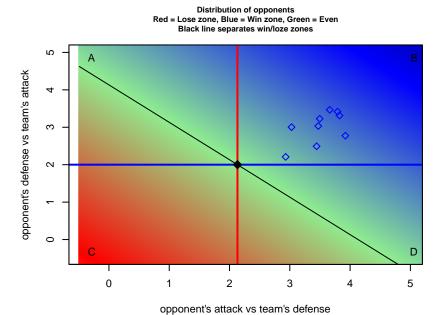

Blue line is smoothed change in attack strength. Red is smoothed change in defense strength.

average number of goals per game relative to expected

average number of goals per game relative to expected

olot. A=Neither has attack advantage, B=Opponent has both attack and defense advantage, C=Opponent has both attack and defense disadvantage, D=Both have