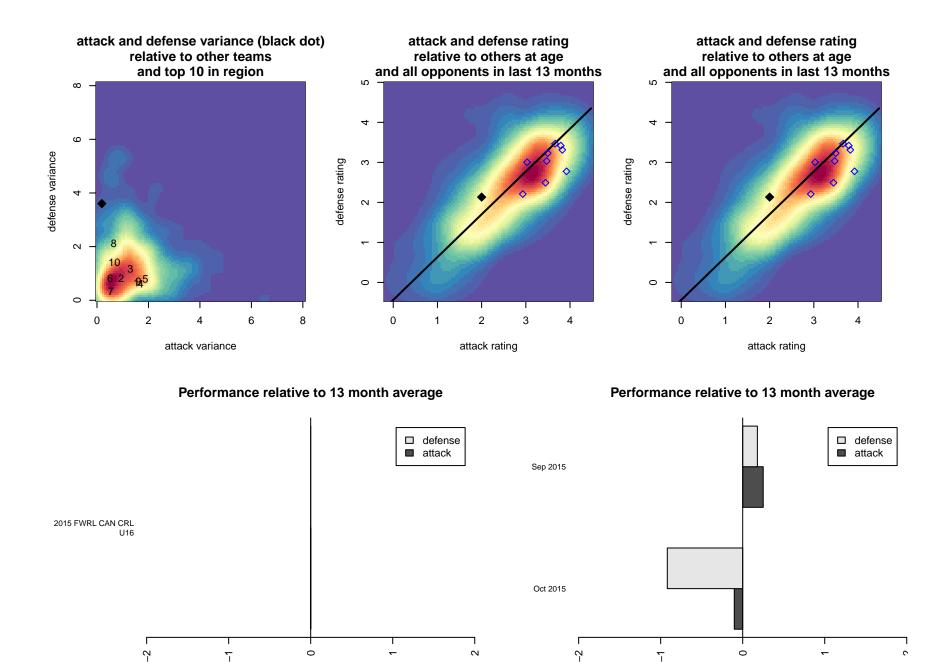

## Alliance FC 00 Diablos B99

, CAN B99 total strength=1396 attack=7.39 defense=8.43 alt names used: ALLIANCE FC DIABLOS 00 Venues played: 2015 FWRL CAN CRL U16

Alliance FC 00 Diablos B99

Dots are actual minus expected GF (blue circles) and GA (red triangles).